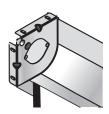

# **ELECTRIC** Targa XL

FREE-HANGING, CEILING- OR WALL-MOUNTED

Targa XL electric projection screen is a popular choice for auditoriums, conference and lecture halls, hospitals, hotels, boardrooms, and churches. Housed in an attractive white, scratch-resistant steel case. Matching endcaps form universal mounting brackets, making installation of the Targa XL easy. The motor is mounted inside the roller providing a clean, low-profile appearance.

# **SIZES**

- Case dimensions 6¾" h x 6¾" d (17 cm x 17 cm) including endcaps with universal mounting brackets.
- Maximum image width up 16'
  (488 cm) wide, depending on surface selection.
- 16:10 FORMAT: 198" and 222" (503 cm and 564 cm) dia.
- 16:9 FORMAT: 193" and 220"
  (490 cm and 559 cm) dia.
- 4:3 NTSC/PAL Format: 210" and 240" (533 cm and 610 cm) dia.
- AV Format: 168"x168" to 192"x192" (427 cm x 427 cm to 488 cm x 488 cm) viewing area.
- Custom sizes available.