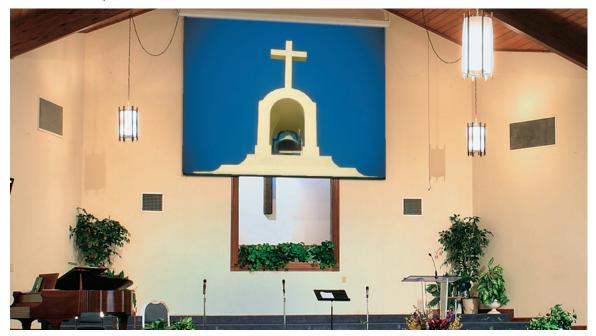

# **ELECTRIC** Targa XL

FREE-HANGING, CEILING- OR WALL-MOUNTED

Targa XL electric projection screen is a popular choice for auditoriums, conference and lecture halls, hospitals, hotels, boardrooms, and churches. Housed in an attractive white, scratch-resistant steel case. Matching endcaps form universal mounting brackets, making installation of the Targa XL easy. The motor is mounted inside the roller providing a clean, low-profile appearance.

THIS SCREEN IS FREE-HANGING Free-hanging, fiberglass-backed projection screen maintains flatness thanks to the weight of the screen and bottom dowel.