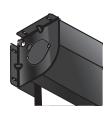

# **ELECTRIC** Targa XL

FREE-HANGING, CEILING- OR WALL-MOUNTED

Targa XL electric projection screen is a popular choice for auditoriums, conference and lecture halls, hospitals, hotels, boardrooms, and churches. Housed in an attractive white, scratch-resistant steel case. Matching endcaps form universal mounting brackets, making installation of the Targa XL easy. The motor is mounted inside the roller providing a clean, low-profile appearance.

# **SIZES**

- Case dimensions 6¾" h x 6¾" d (17 cm x 17 cm) including endcaps with universal mounting brackets.
- Maximum image width up 16'
  (488 cm) wide, depending on surface selection.
- 16:10 FORMAT: 198" and 222" (503 cm and 564 cm) dia.
- 16:9 FORMAT: 193" and 220"
  (490 cm and 559 cm) dia.
- 4:3 NTSC/PAL Format: 210" and 240" (533 cm and 610 cm) dia.
- AV Format: 168"x168" to 192"x192" (427 cm x 427 cm to 488 cm x 488 cm) viewing area.
- Custom sizes available.